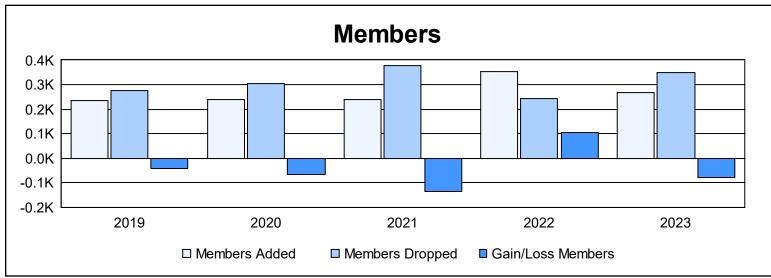

District 2 S2 As of June 2023 Cumulative

| Year      | New<br>Clubs | Dropped<br>Clubs | Gain/<br>Loss<br>Clubs | New<br>Members | Charter<br>Members | Reinstate<br>Members | Transfer<br>Members | Total<br>Member<br>Added | Total<br>Members<br>Dropped | Gain/<br>Loss<br>Members |
|-----------|--------------|------------------|------------------------|----------------|--------------------|----------------------|---------------------|--------------------------|-----------------------------|--------------------------|
| 2018-2019 | 2            | 2                | 0                      | 167            | 47                 | 12                   | 10                  | 236                      | 277                         | -41                      |
| 2019-2020 | 2            | 2                | 0                      | 181            | 43                 | 9                    | 4                   | 237                      | 304                         | -67                      |
| 2020-2021 | 1            | 3                | -2                     | 197            | 22                 | 21                   | 1                   | 241                      | 376                         | -135                     |
| 2021-2022 | 1            | 1                | 0                      | 294            | 30                 | 9                    | 18                  | 351                      | 245                         | 106                      |
| 2022-2023 | 2            | 3                | -1                     | 174            | 64                 | 14                   | 15                  | 267                      | 347                         | -80                      |
| Average   | 2            | 2                | -1                     | 203            | 41                 | 13                   | 10                  | 266                      | 310                         | -43                      |