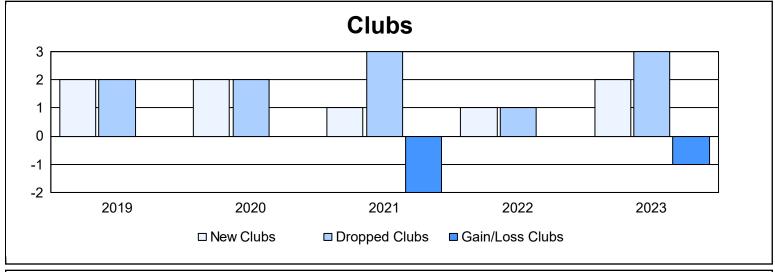

District 2 S2 As of June 2023 Cumulative

| Year      | New<br>Clubs | Dropped<br>Clubs | Gain/<br>Loss<br>Clubs | New<br>Members | Charter<br>Members | Reinstate<br>Members | Transfer<br>Members | Total<br>Member<br>Added | Total<br>Members<br>Dropped | Gain/<br>Loss<br>Members |
|-----------|--------------|------------------|------------------------|----------------|--------------------|----------------------|---------------------|--------------------------|-----------------------------|--------------------------|
| 2018-2019 | 2            | 2                | 0                      | 167            | 47                 | 12                   | 10                  | 236                      | 277                         | -41                      |
| 2019-2020 | 2            | 2                | 0                      | 181            | 43                 | 9                    | 4                   | 237                      | 304                         | -67                      |
| 2020-2021 | 1            | 3                | -2                     | 197            | 22                 | 21                   | 1                   | 241                      | 376                         | -135                     |
| 2021-2022 | 1            | 1                | 0                      | 294            | 30                 | 9                    | 18                  | 351                      | 245                         | 106                      |
| 2022-2023 | 2            | 3                | -1                     | 174            | 64                 | 14                   | 15                  | 267                      | 347                         | -80                      |
| Average   | 2            | 2                | -1                     | 203            | 41                 | 13                   | 10                  | 266                      | 310                         | -43                      |